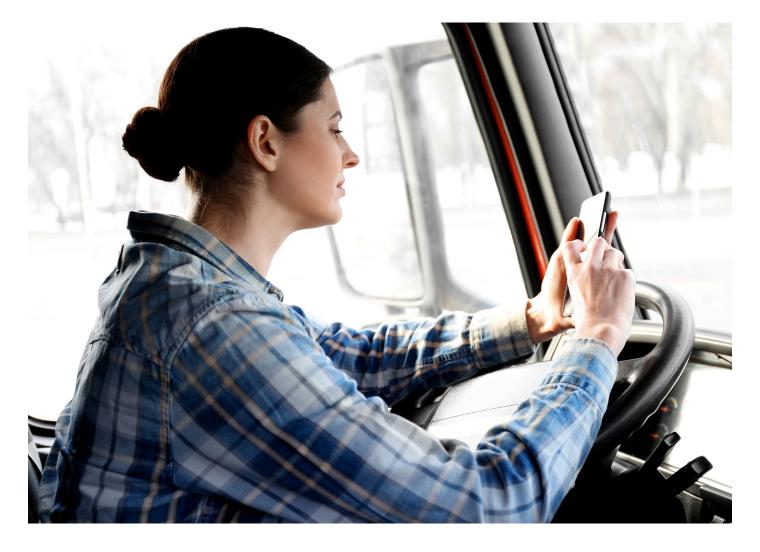

# **TRUCK DRIVER**

- Uses web-based truck scale software with own mobile phone or with truck-mounted computer.
- Remains inside the truck during weighing.
- Access to own weighing data digitally.
- Weighing document available on own device.