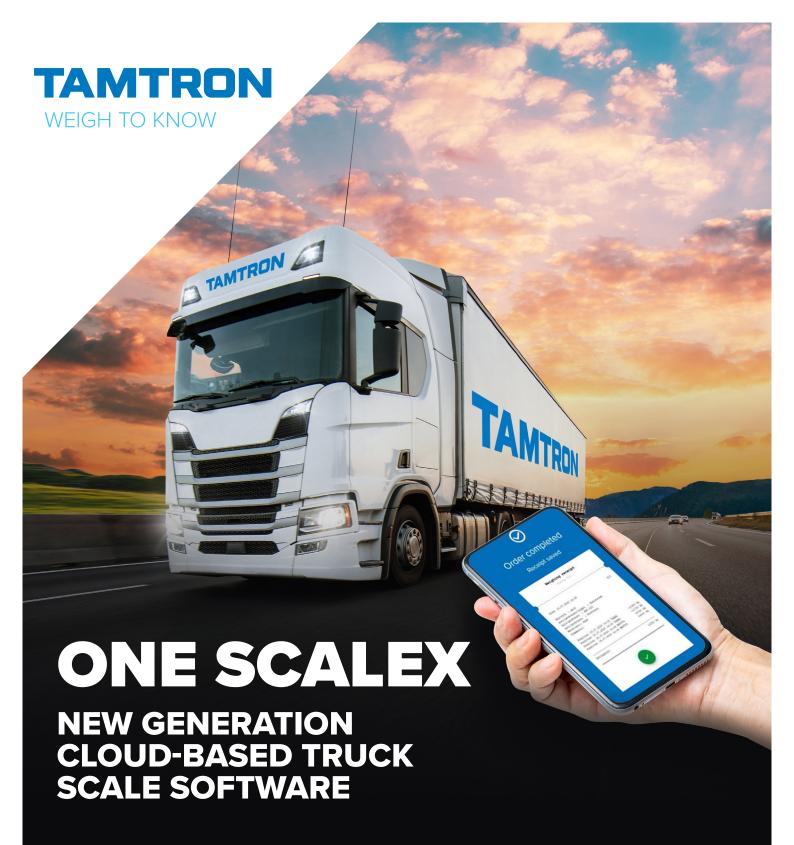

# TAMTRON ONE SCALEX

## What separates a cloud-based truck scale software from a traditional truck scale?

Tamtron One Scalex is a software that runs on a One Cloud cloud server. It does not require separate external devices to operate because the software is used on mobile devices. Browser-based software is always ready to use. One Scalex truck scale software can be conveniently connected to both old and new truck scales, regardless of make.

One Scalex is integrated into customer systems, allowing software to seamlessly integrate weighing data and weighing management with ERP, billing and inventory management software. One Scalex can also be used as standalone software to manage all of the truck scales of the customer. All information produced by the scale is available to all parties in accordance with the defined access rights.