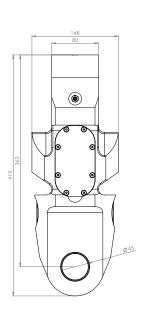

Wireless data transfer

Li-ion rechargeable battery

Surface treatment: zinc plated

(blue passivation)

Heavy duty bushing material

#### **INCLUDED IN THE DELIVERY**

Scale instrument
Weighing link (including receiver and battery)
Cable set (including summing button)
Back-up battery
Battery charger
Battery tool