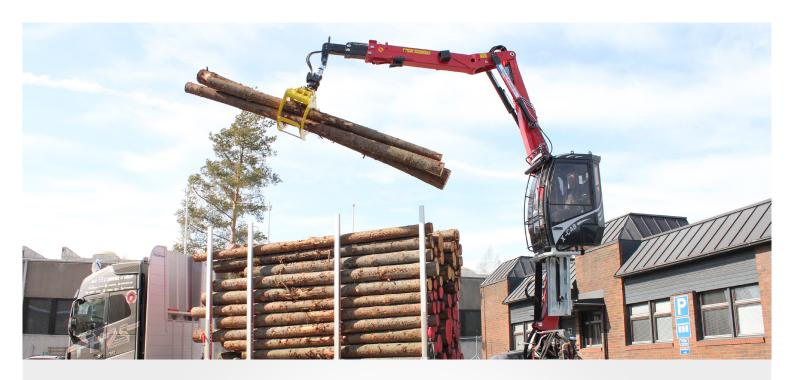

truck scale to confirm loaded weight. Productivity increases

Tamtron's One Timber scale is easy to use and designed for fast-paced loading up to capacity of 10t.

when unnecessary trips can be avoided.

# INNOVATIVE DISPLAY, STRAIN GAUGE WEIGHING LINK

The One Timber scale combines the innovative features of the Tamtron One display and our new generation strain gauge weighing link. The scale functions wirelessly between the weighing link and Tamtron One display. Installation is quick and the scale is operational in no time. Tamtron's One Timber scale is ideal for vigorous use and round-the-clock operations where precision is the cornerstone of the job. As a solution that requires little maintenance, the One Timber scale is intended for severe and harsh working conditions where changing temperature and humidity readings are the norm.