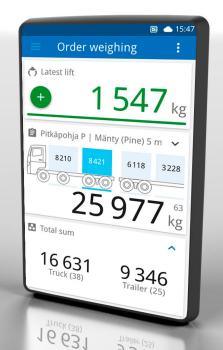

- ► The cloud service is data secure and easy to use
- ► Through the One Cloud service, you can send orders directly to the scale
- ► The weighing information can be accessed anywhere, 24 hours a day

Weight: 26 kg

Accurate loads mean that the vehicles are loaded to their recommended capacity diminishing both deficient loads as well as overloads. The vehicle's location is known 24/7 and you send the loading orders directly to the scale.