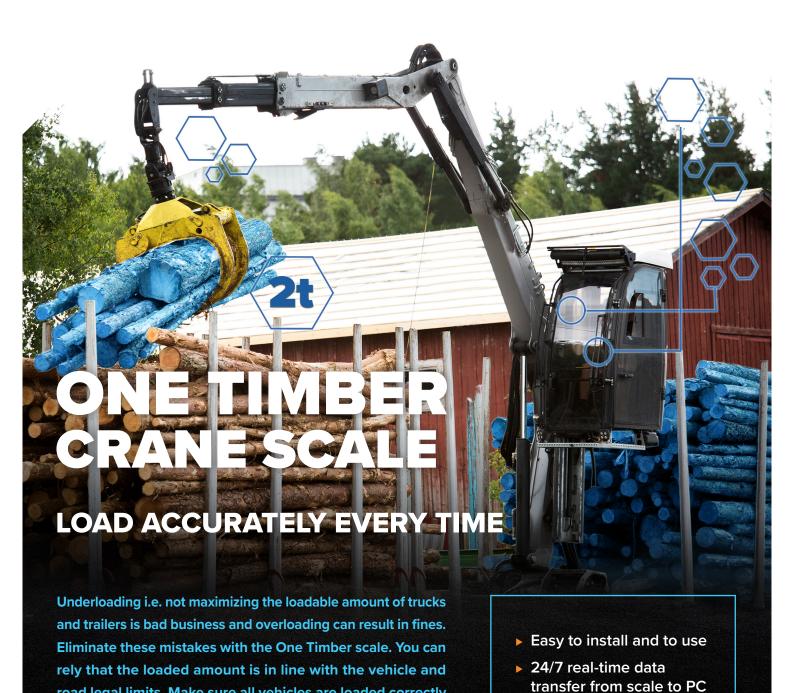

Machine operator's

► Robust design for all

conditions

loading style does not

affect the weighing result

road legal limits. Make sure all vehicles are loaded correctly

the first time. Do not waste time by having trucks drive to the

truck scale to confirm loaded weight. Productivity increases

Tamtron's One Timber scale is easy to use and designed for fast-paced loading up to capacity of 10t.

when unnecessary trips can be avoided.

# INNOVATIVE DISPLAY, STRAIN GAUGE WEIGHING LINK

The One Timber scale combines the innovative features of the Tamtron One display and our new generation strain gauge weighing link. The scale functions wirelessly between the weighing link and Tamtron One display. Installation is quick and the scale is operational in no time. Tamtron's One Timber scale is ideal for vigorous use and round-the-clock operations where precision is the cornerstone of the job. As a solution that requires little maintenance, the One Timber scale is intended for severe and harsh working conditions where changing temperature and humidity readings are the norm.