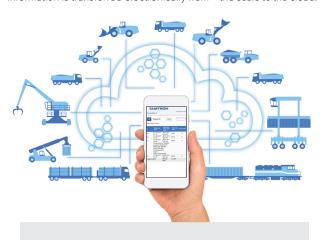

#### **TAMTRON'S CLOUD SERVICE — ONE CLOUD**

With the One Cloud service, weighing information is available for use and distribution to various parties within the company and with stakeholders. By capturing and managing the weighing data, you will increase the efficiency of the company's operations. The weighing information is transferred electronically from the scale to the cloud.

- ► The cloud service is data secure and easy to use
- ► Through the One Cloud service, you can send orders directly to the scale
- ► The weighing information can be accessed anywhere, 24 hours a day

Weight: 26 kg