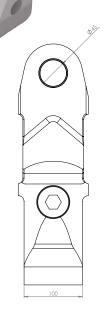

## TAMTRON ONE DISPLAY SPECIFICATIONS

- Dimensions 205x144x45 mm w/o mount
- Weight 1 kg (with mount)
- Operating Voltage 12/24VDC
- 7" 800x480 TFT LCD with capacitive touch panel
- 2xCAN (1xCAN with 12VDC power output)
- Analog composite video input
- 1xRS232 for printer with 24VDC power output
- ▶ 2xUSB 2.0
- ▶ 2G/3G/4G mobile data
- ▶ Wi-Fi 802.11b/g
- ▶ Bluetooth 4.1
- GPS/GLONASS
- Absolute orientation sensor
- Internal buzzer
- Digital I/O (3xDigital in, 1xDigital out, 1xPWM out)
- ▶ IP 67
- Operating temperature -25 +50 °C