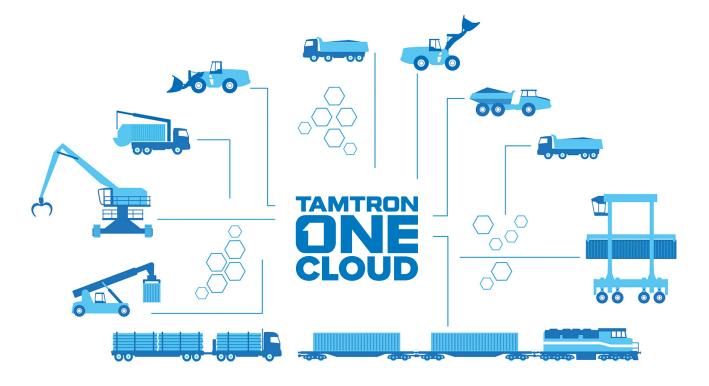

# **TAMTRON ONE CLOUD**

### **WEIGHING INFORMATION IN YOUR POCKET 24/7**

In the Tamtron One Cloud, weighing information remains easily available for use and distribution to all different parties within the company, including partners, where necessary. By analysing the accumulated information, you can increase the efficiency and fluency of your company's operations. Tamtron One Cloud is data secure and easy to use.

The Tamtron One Cloud can be used to keep an eye on the big picture. For example, the principal contractor can monitor all material amounts processed by sub-contractors, as well as their schedules, and use the information to optimise the work sites to be as fluent and efficient as possible.

Companies of all sizes can benefit from the opportunities provided by the collective system formed by scales and the Tamtron One Cloud. Since the scales send the weighing information to One Cloud automatically after weighing, the information remains up-to-date and available whenever needed, even through mobile devices.