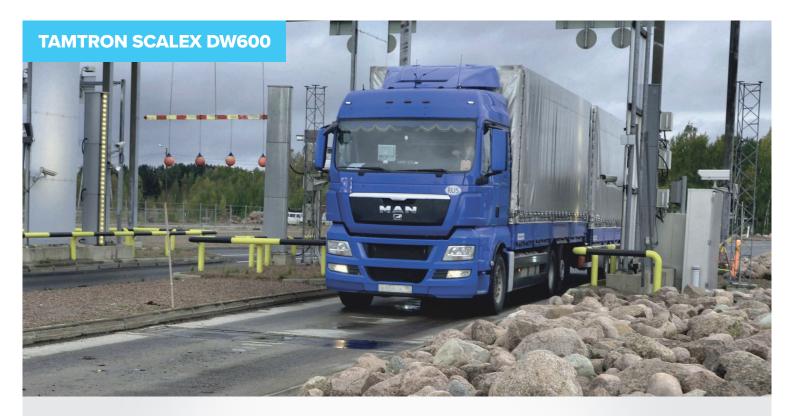

## AXLE SCALE TAMTRON SCALEX DW600

WEIGHING VEHICLES RELIABLY IN MOTION, THE AXLE SCALEISSUITABLEFORCONTROL WEIGHING, OVERLOAD CONTROL AND TRAFFIC FLOW MONITORING ALIKE

The **Tamtron Scalex DW600** axle scale is a scale designed for control weighing that weighs vehicles as they drive over the scale bridge, enabling factories and plants to monitor their traffic flows. It also enables traffic control at non-stop traffic sites such as border crossing stations and harbours.

The scale weighs the vehicle axle by axle and calculates both the total weight and axle-specific weights of the vehicle. The axle-specific weights can be used for purposes such as loading error detection. Correcting any detected loading errors and overloads improves road traffic safety. The weighing information from the axle scale can be transferred electronically for further utilisation.

- Weighs vehicles in motion
- Accuracy approx. 2%
- Provides axle and vehiclespecific weighing information
- Quick to install