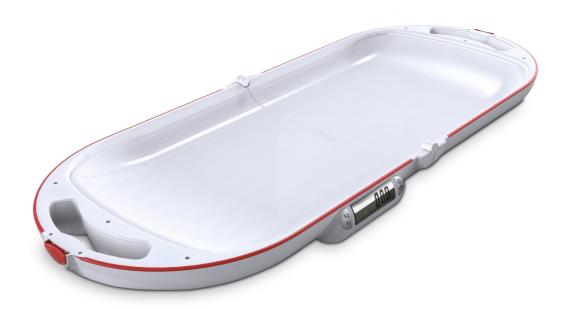

## Baby scale "Easy" with fold function

8320

- Foldable baby scale with integrated carrying handles
- Lightweight and handy
- Eight-point measuring system guarantees exact weight evaluation
- ▶ Eight load cells
- Easy and fast opening: Pull the handles apart and remove the base

## **Features**

The first baby scale with a handy fold function for parents, midwives and pharmacies can be reduced easily to the half of its length and is impressive because of its low weight. Furthermore the scale is extra handy and easy to transport thanks to the integrated carry handle and a beauty case-shaped design. Even when the child is very fitful the eight-point-weighing guarantees an every time accurate determination of weight which is completed by an easy to read display. The baby scale has an environment-friendly auto-off function for a long battery life.

- Patented folding mechanism with magnetic lock
- Low space requirement, easy to transport
- ▶ Easy to read LCD display, 15 mm digit height
- ▶ Tare function: Covers/paddings can be tared
- ▶ Hold function for easy reading of the weight value after weighing
- Switchable to kg/lb units
- Energy-saving auto-off function
- ▶ Battery operation with two AAA alkaline batteries (included in scope of delivery)