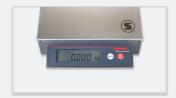

## Compact scale

9115

- ▶ Simple single-key operation
- Rugged dust and water spray protected design, protection class IP 65
- ▶ Weighing platform made from 1.4301 stainless steel
- ▶ Housing made from food-grade plastics
- LC display with 20 mm character height

## Features

- ▶ Simple single-key operation for switching on / off, taring, adding, order picking
- > Rugged dust and water spray protected design, protection class IP 65 iaw. EN 60 529
- Weighing platform made from 1.4301 stainless steel
- ▶ Housing made from food-grade plastics
- LC display with 20 mm character height
- Plug-in power supply 230 V
- ▶ Battery compartment for 4 Mignon batteries for approx. 500 hours of operation (depending on battery / rechargeable battery quality)
- Dimensions: 305 x 295 x 60 mm
- Scale scale weight: 3.9 kg
- Unit changeover switch kg / lb