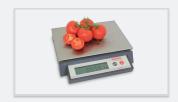

## Compact scale

9115

- ▶ Simple single-key operation
- Rugged dust and water spray protected design, protection class IP 65
- ▶ Weighing platform made from 1.4301 stainless steel
- ▶ Housing made from food-grade plastics
- LC display with 20 mm character height

## Features

- ▶ Simple single-key operation for switching on / off, taring, adding, order picking
- > Rugged dust and water spray protected design, protection class IP 65 iaw. EN 60 529
- Weighing platform made from 1.4301 stainless steel
- ▶ Housing made from food-grade plastics
- LC display with 20 mm character height
- Plug-in power supply 230 V
- ▶ Battery compartment for 4 Mignon batteries for approx. 500 hours of operation (depending on battery / rechargeable battery quality)
- Dimensions: 305 x 295 x 60 mm
- Scale scale weight: 3.9 kg
- Unit changeover switch kg / lb

## Products

| <b>Order number</b><br>Variation | Approvable | <b>Division</b><br>g | <b>Maximum load</b><br>kg | <b>Platform size</b><br>mm |
|----------------------------------|------------|----------------------|---------------------------|----------------------------|
| <b>9115.06.001</b> Compact scale | No         | 1                    | 6                         | 210 x 295                  |
| <b>9115.12.001</b> Compact scale | No         | 2                    | 12                        | 210 x 295                  |
| <b>9115.30.001</b> Compact scale | No         | 5                    | 30                        | 210 x 295                  |