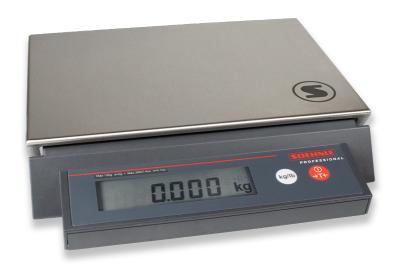

## Compact scale

9115

- ▶ Simple single-key operation
- Rugged dust and water spray protected design, protection class IP 65
- ▶ Weighing platform made from 1.4301 stainless steel
- ▶ Housing made from food-grade plastics
- LC display with 20 mm character height

## Features

- ▶ Simple single-key operation for switching on / off, taring, adding, order picking
- > Rugged dust and water spray protected design, protection class IP 65 iaw. EN 60 529
- Weighing platform made from 1.4301 stainless steel
- ▶ Housing made from food-grade plastics
- LC display with 20 mm character height
- Plug-in power supply 230 V
- ▶ Battery compartment for 4 Mignon batteries for approx. 500 hours of operation (depending on battery / rechargeable battery quality)
- Dimensions: 305 x 295 x 60 mm
- Scale scale weight: 3.9 kg
- Unit changeover switch kg / lb