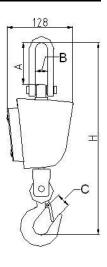

## **Dimensions (mm)**

| Model    | A(mm) | B(mm) | C(mm) | H(mm) |
|----------|-------|-------|-------|-------|
| CCS-60   | 75    | 20    | 25    | 370   |
| CCS-150  | 75    | 20    | 25    | 370   |
| CCS-300  | 75    | 20    | 25    | 370   |
| CCS-600  | 75    | 20    | 25    | 370   |
| CCS-1000 | 90    | 25    | 27    | 390   |