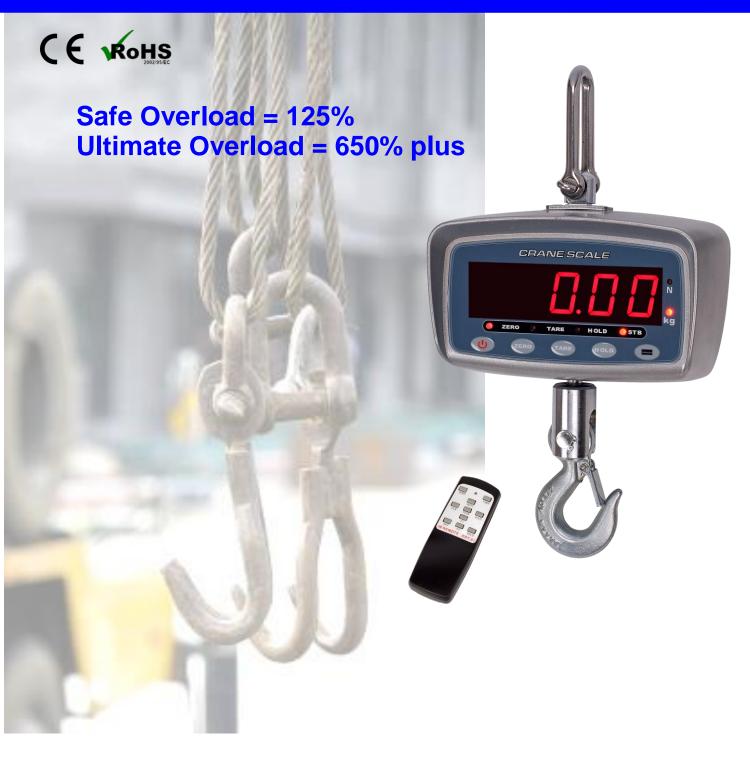

## **Key Features**

**Specifications** 

- Light Weight and Heavy Duty Cast Aluminum Housing
- Safe Overload = 125%
- Testified Ultimate Overload: CCS-1000 = 650%, Others = 1200% plus
- 5 x 30mm LED Display Digits
- 360<sup>0</sup> Rotary Safety Hook with Wire Rope Stopper
- User Friendly Functions: -

Tare, Preset Tare, Zero, Auto Zero Tracking, Memory Accumulation, Hold,Overload Warning, LED Brightness Adjustment and Auto Power Saving

- Dual Units: Kilogram (kg) and Newton (N)
- Charge Status Indicator
- Battery Protection Circuits Against Overcharging
- Dual Power Source: Built-In Rechargeable Battery and External Power Adapter
- External Power Adaptor and Remote Control Included