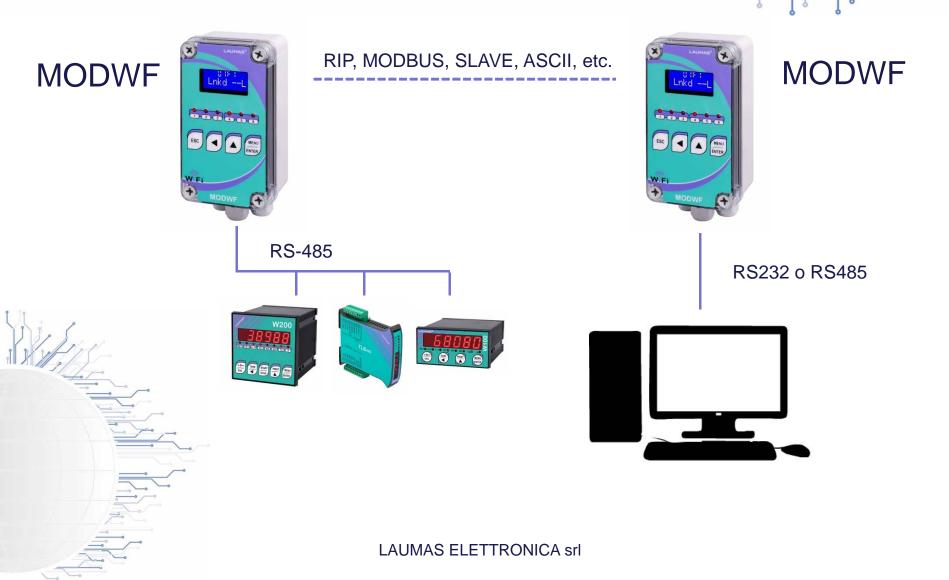

### **INSTRUMENTS – MODWF - NETWORK**

#### INSTRUMENTS SET AS CLIENT WITH DIFFERENT IP ADDRESSES