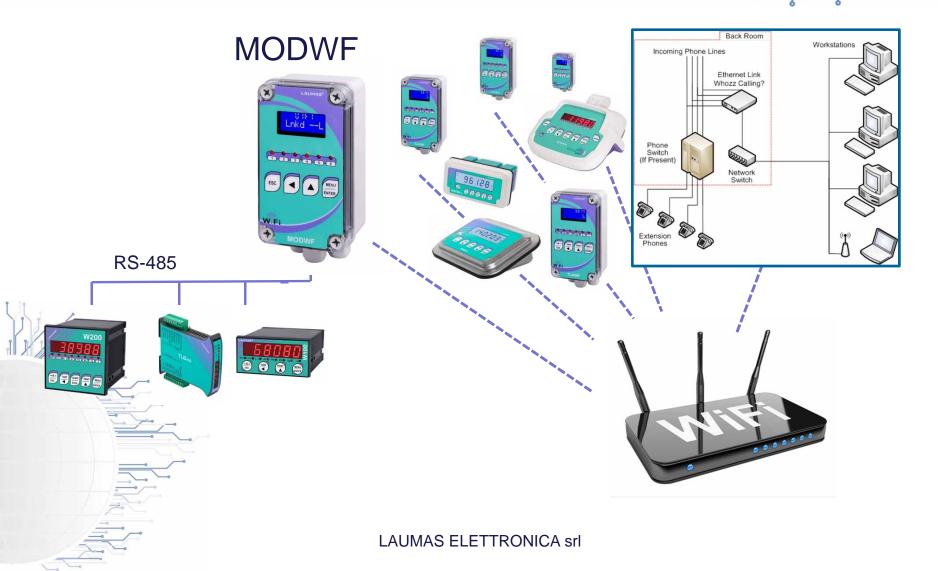

### **INSTRUMENTS – MODWF - NETWORK**

#### INSTRUMENTS SET AS CLIENT WITH DIFFERENT IP ADDRESSES