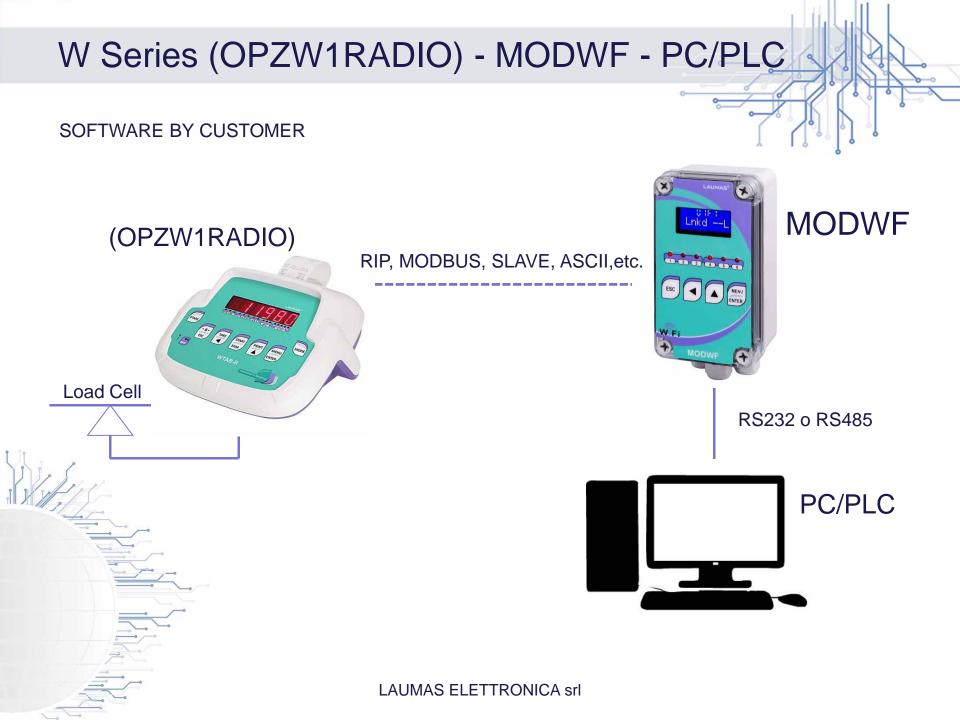

## **EXAMPLES OF UTILISATION**



## TLKWF - W Series (OPZW1RADIO) - NETWORK

#### INSTRUMENTS SET AS CLIENT WITH DIFFERENT IP ADDRESSES





LAUMAS ELETTRONICA srl

### **INSTRUMENTS - MODWF - PC/PLC**





### **INSTRUMENTS – MODWF - NETWORK**

#### INSTRUMENTS SET AS CLIENT WITH DIFFERENT IP ADDRESSES



#### **INSTRUMENTS - MODWF - APP**

- APP AND SOFTWARE BY CUSTOMER
- LAUMAS CAN PROVIDE THE PROG-NG WITH THE VIRTUAL SERIAL PORT





# W Series (OPZW1RADIO) - TLKWF - PC/PLC **TLKWF OPERATES AS REPEATER** POSSIBILITY OF READING DATA FROM PC/PLC AND KEEPING THE -WIFI CONNECTION AT THE SAME TIME **TLKWF** (OPZW1RADIO) ESC TARE PRINT MENU ESC MENU Load Cell RS232 o RS485 PC/PLC LAUMAS ELETTRONICA srl

### INTEGRATED WEBSITE

#### **TLKWF and Instruments W Series with OPZW1RADIO**

#### INSTRUMENTS SET AS CLIENT OR AS ACCESS POINT