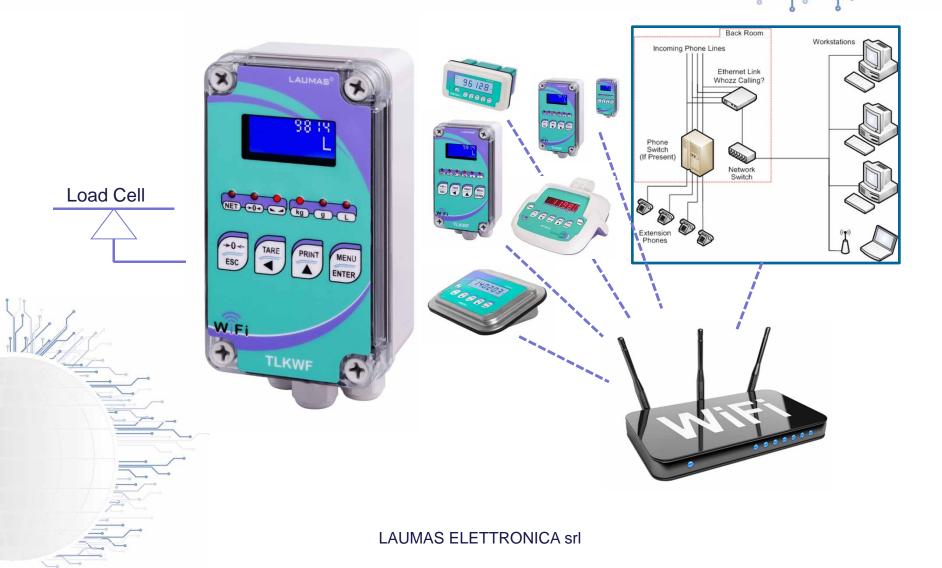

#### **TLKWF and Instruments W Series with OPZW1RADIO**

#### INSTRUMENTS SET AS CLIENT OR AS ACCESS POINT