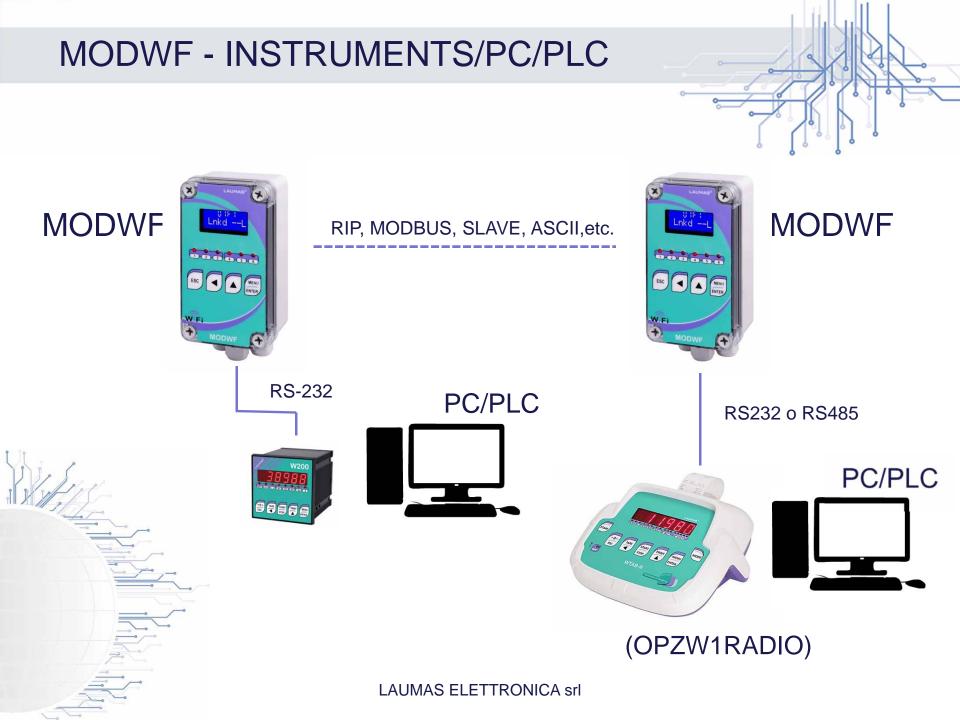

## **EXAMPLES OF UTILISATION**



## TLKWF - W Series (OPZW1RADIO) - NETWORK

#### INSTRUMENTS SET AS CLIENT WITH DIFFERENT IP ADDRESSES





LAUMAS ELETTRONICA srl

### **INSTRUMENTS - MODWF - PC/PLC**





### **INSTRUMENTS – MODWF - NETWORK**

#### INSTRUMENTS SET AS CLIENT WITH DIFFERENT IP ADDRESSES



#### **INSTRUMENTS - MODWF - APP**

- APP AND SOFTWARE BY CUSTOMER
- LAUMAS CAN PROVIDE THE PROG-NG WITH THE VIRTUAL SERIAL PORT





# W Series (OPZW1RADIO) - TLKWF - PC/PLC **TLKWF OPERATES AS REPEATER** POSSIBILITY OF READING DATA FROM PC/PLC AND KEEPING THE -WIFI CONNECTION AT THE SAME TIME **TLKWF** (OPZW1RADIO) ESC TARE PRINT MENU ESC MENU Load Cell RS232 o RS485 PC/PLC LAUMAS ELETTRONICA srl

### INTEGRATED WEBSITE

#### **TLKWF and Instruments W Series with OPZW1RADIO**

#### INSTRUMENTS SET AS CLIENT OR AS ACCESS POINT