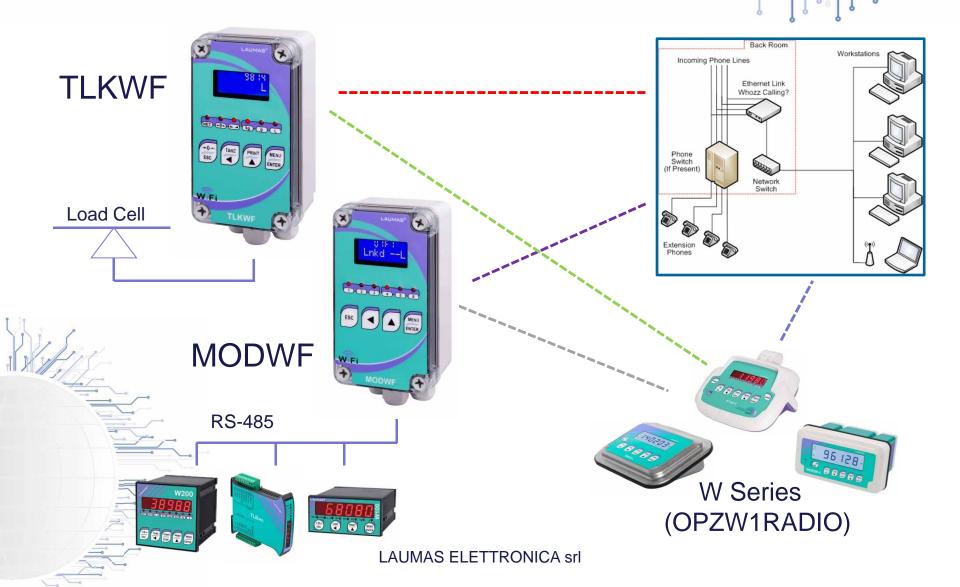

## TLKWF - W Series (OPZW1RADIO) - NETWORK

#### INSTRUMENTS SET AS CLIENT WITH DIFFERENT IP ADDRESSES

LAUMAS ELETTRONICA srl