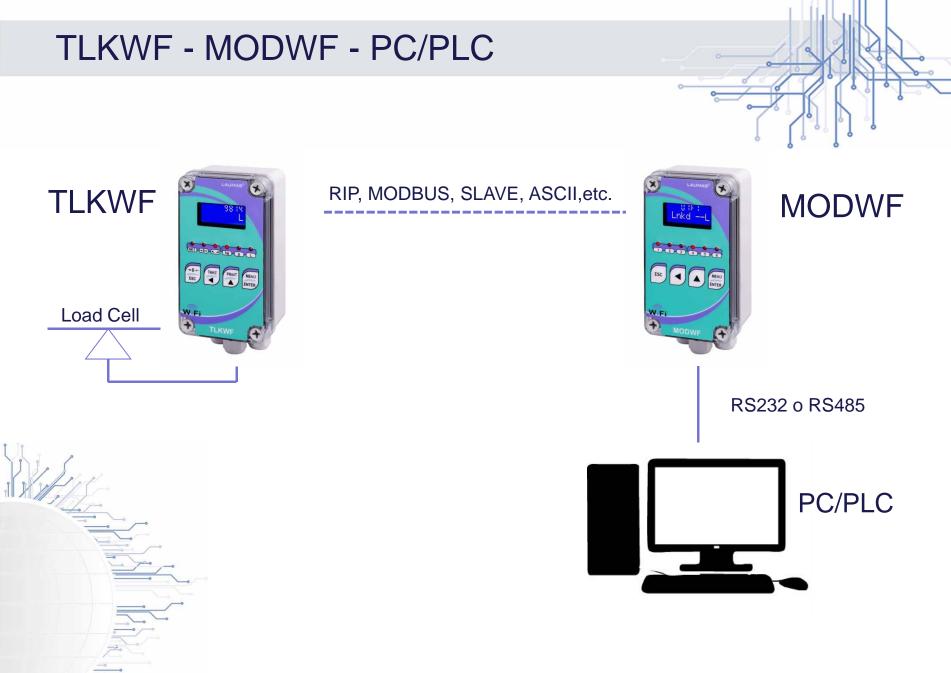

## **EXAMPLES OF UTILISATION**



## TLKWF - W Series (OPZW1RADIO) - NETWORK

#### INSTRUMENTS SET AS CLIENT WITH DIFFERENT IP ADDRESSES





LAUMAS ELETTRONICA srl

### **INSTRUMENTS - MODWF - PC/PLC**





### **INSTRUMENTS – MODWF - NETWORK**

#### INSTRUMENTS SET AS CLIENT WITH DIFFERENT IP ADDRESSES



#### **INSTRUMENTS - MODWF - APP**

- APP AND SOFTWARE BY CUSTOMER
- LAUMAS CAN PROVIDE THE PROG-NG WITH THE VIRTUAL SERIAL PORT





# W Series (OPZW1RADIO) - TLKWF - PC/PLC **TLKWF OPERATES AS REPEATER** POSSIBILITY OF READING DATA FROM PC/PLC AND KEEPING THE -WIFI CONNECTION AT THE SAME TIME **TLKWF** (OPZW1RADIO) ESC TARE PRINT MENU ESC MENU Load Cell RS232 o RS485 PC/PLC LAUMAS ELETTRONICA srl

### INTEGRATED WEBSITE

#### **TLKWF and Instruments W Series with OPZW1RADIO**

#### INSTRUMENTS SET AS CLIENT OR AS ACCESS POINT