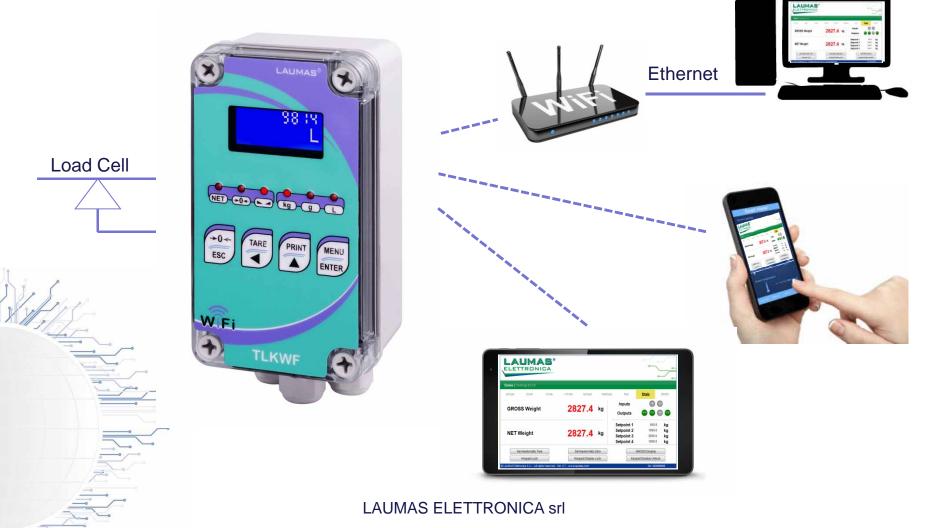

## TLKWF - W Series (OPZW1RADIO) - NETWORK

#### INSTRUMENTS SET AS CLIENT WITH DIFFERENT IP ADDRESSES

LAUMAS ELETTRONICA srl