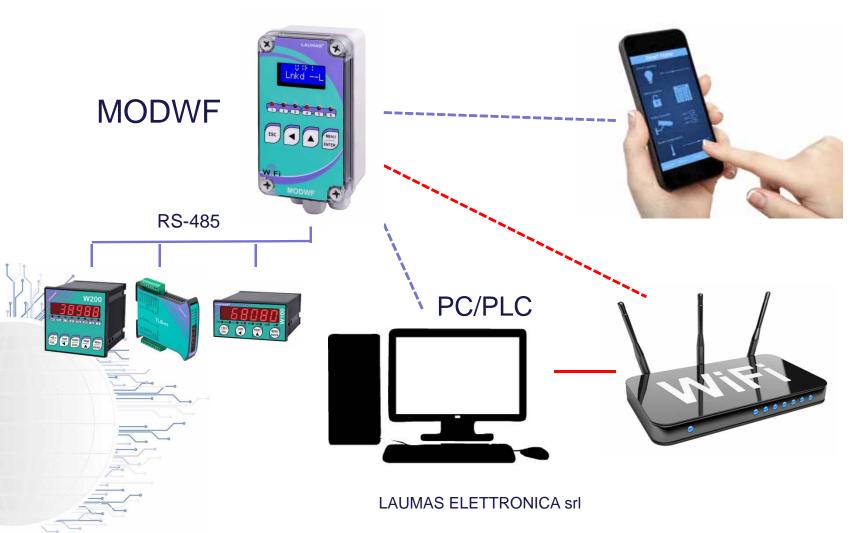

#### **INSTRUMENTS - MODWF - APP**

- APP AND SOFTWARE BY CUSTOMER
- LAUMAS CAN PROVIDE THE PROG-NG WITH THE VIRTUAL SERIAL PORT