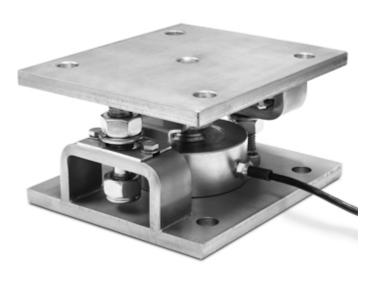

# **KCPN**

Mounting kits in STAINLESS steel "KCPN" series, for CPX and CPA compression load cells

Mounting kits for compression <u>load cells</u> CPX series up to 100,000kg and CPA up to 10,000kg, suitable for weighing silos, tanks, hoppers of big size.

#### **ADVANTAGES:**

- Body in STAINLESS steel AISI 304.
- Centering plate.
- Protection against electrostatic discharges.
- Anti-overturn system.
- Locking/bypass system for facilitated transport and maintenance.
- ATEX version available for zones 1&21, 2&22.

### **MAIN FEATURES**

- AISI304 STAINLESS STEEL BODY.
- GREAT RESISTANCE TO LATERAL FORCES.
- NUT FOR MAINTAINING THE RAISED POSITION, FOR EASY INSTALLATION AND/OR SUBSTITUTION OF THE LOAD CELL.
- LIMIT-SWITCH NUTS FOR PROTECTION OF THE LOAD CELLS IN CASE OF OVERLOAD.
- SELF-CENTERING CONNECTION SEGMENT BETWEEN LOWER AND UPPER PLATES.
- DUMMY LOAD CELLS FUNCTIONING FOR THE WEIGHING OF LIQUIDS.
- The KCPN kit is designed to allow the correct functioning of the cells and the requested weighing accuracy, within the limits described into the technical manual.