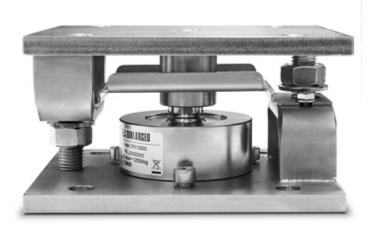

# **KCPN**

Mounting kits in STAINLESS steel "KCPN" series, for CPX and CPA compression load cells

Mounting kits for compression <u>load cells</u> CPX series up to 100,000kg and CPA up to 10,000kg, suitable for weighing silos, tanks, hoppers of big size.

#### **ADVANTAGES:**

- Body in STAINLESS steel AISI 304.
- Centering plate.
- Protection against electrostatic discharges.
- Anti-overturn system.
- Locking/bypass system for facilitated transport and maintenance.
- ATEX version available for zones 1&21, 2&22.

### **MAIN FEATURES**

- AISI304 STAINLESS STEEL BODY.
- GREAT RESISTANCE TO LATERAL FORCES.
- NUT FOR MAINTAINING THE RAISED POSITION, FOR EASY INSTALLATION AND/OR SUBSTITUTION OF THE LOAD CELL.
- LIMIT-SWITCH NUTS FOR PROTECTION OF THE LOAD CELLS IN CASE OF OVERLOAD.
- SELF-CENTERING CONNECTION SEGMENT BETWEEN LOWER AND UPPER PLATES.
- DUMMY LOAD CELLS FUNCTIONING FOR THE WEIGHING OF LIQUIDS.
- The KCPN kit is designed to allow the correct functioning of the cells and the requested weighing accuracy, within the limits described into the technical manual.