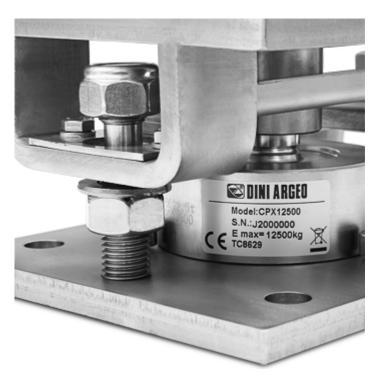

# **DETAIL 2**

### **MAIN FEATURES**

- AISI304 STAINLESS STEEL BODY.
- GREAT RESISTANCE TO LATERAL FORCES.
- NUT FOR MAINTAINING THE RAISED POSITION, FOR EASY INSTALLATION AND/OR SUBSTITUTION OF THE LOAD CELL.
- LIMIT-SWITCH NUTS FOR PROTECTION OF THE LOAD CELLS IN CASE OF OVERLOAD.
- SELF-CENTERING CONNECTION SEGMENT BETWEEN LOWER AND UPPER PLATES.
- DUMMY LOAD CELLS FUNCTIONING FOR THE WEIGHING OF LIQUIDS.
- The KCPN kit is designed to allow the correct functioning of the cells and the requested weighing accuracy, within the limits described into the technical manual.