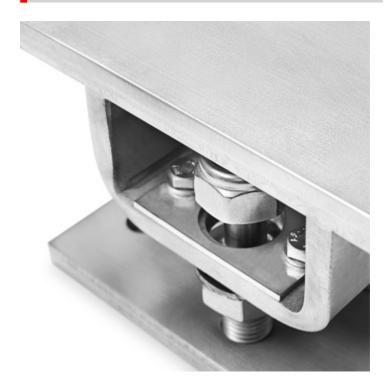

## DETAIL 1

### **MAIN FEATURES**

- AISI304 STAINLESS STEEL BODY.
- GREAT RESISTANCE TO LATERAL FORCES.
- NUT FOR MAINTAINING THE RAISED POSITION, FOR EASY INSTALLATION AND/OR SUBSTITUTION OF THE LOAD CELL.
- LIMIT-SWITCH NUTS FOR PROTECTION OF THE LOAD CELLS IN CASE OF OVERLOAD.
- SELF-CENTERING CONNECTION SEGMENT BETWEEN LOWER AND UPPER PLATES.
- DUMMY LOAD CELLS FUNCTIONING FOR THE WEIGHING OF LIQUIDS.
- The KCPN kit is designed to allow the correct functioning of the cells and the requested weighing accuracy, within the limits described into the technical manual.