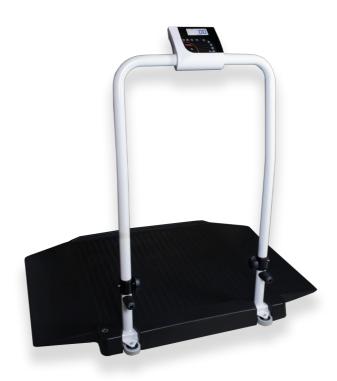

## Wheelchair weigher

6808

- ▶ Platform with integrated drive-on ramps
- ▶ Including foldable railing, white painted
- ▶ Transportable due to two integrated castors and handle
- ▶ Battery and mains operation

## **Features**

- Platform with integrated drive-on ramps
- Including foldable railing, white painted
- Passage width: 760 mm
- Terminal with plastic housing
- Backlit LC display, digit height: 20 mm
- Transportable due to two integrated castors and handle
- Functions: weighing, taring, hold, BMI
- Battery level indicator (battery symbol in the display)
- Energy-saving auto-off function
- ▶ Units in kg
- ▶ Battery and mains operation 100 240 V, 50-60 Hz (included in scope of delivery)
- ▶ Integrated RS232 and USB interfaces for connecting a printer or PC