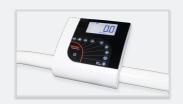

## **Features**

- Platform with integrated drive-on ramps
- Including foldable railing, white painted
- Passage width: 760 mm
- Terminal with plastic housing
- Backlit LC display, digit height: 20 mm
- Transportable due to two integrated castors and handle
- Functions: weighing, taring, hold, BMI
- Battery level indicator (battery symbol in the display)
- Energy-saving auto-off function
- ▶ Units in kg
- ▶ Battery and mains operation 100 240 V, 50-60 Hz (included in scope of delivery)
- ▶ Integrated RS232 and USB interfaces for connecting a printer or PC