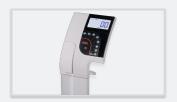

## Personal scale with stand

6830

- ▶ Backlit LC display, digit height: 20 mm
- ▶ Indication of weight and BMI
- ▶ Battery operation and mains operation
- ▶ Easy transport to the patient

## **Features**

- Large tread: 374 x 374 mm
- Easy to clean surface
- Backlit LC display, digit height: 20 mm
- Automatic calculation of the BMI by entering the body height and the determined weight value
- Indication of weight and BMI
- Energy-saving auto-off function
- ▶ Battery operation with 6 x AA batteries and mains operation 100 240 V 50 60 Hz possible (both included in delivery)
- Easy transport to the patient due to two castors and a handle on the back of the stand
- ▶ Hold function for easy reading of the weight value after weighing
- Integrated RS232 and USB interfaces for connecting a PC