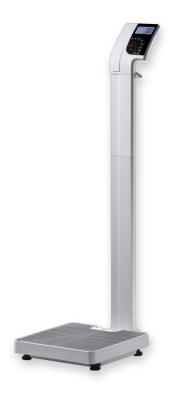

## Personal scale with stand

6830

- ▶ Backlit LC display, digit height: 20 mm
- ▶ Indication of weight and BMI
- ▶ Battery operation and mains operation
- ▶ Easy transport to the patient

## **Features**

- Large tread: 374 x 374 mm
- Easy to clean surface
- Backlit LC display, digit height: 20 mm
- Automatic calculation of the BMI by entering the body height and the determined weight value
- Indication of weight and BMI
- Energy-saving auto-off function
- ▶ Battery operation with 6 x AA batteries and mains operation 100 240 V 50 60 Hz possible (both included in delivery)
- Easy transport to the patient due to two castors and a handle on the back of the stand
- ▶ Hold function for easy reading of the weight value after weighing
- Integrated RS232 and USB interfaces for connecting a PC