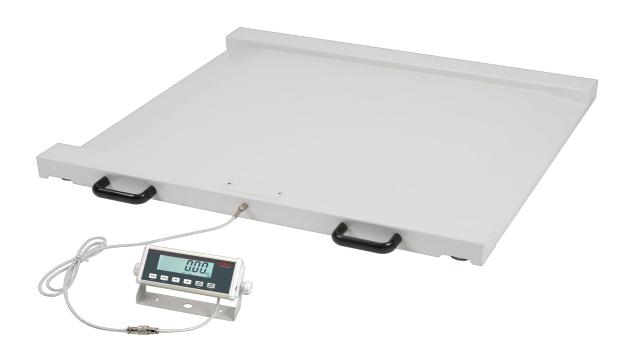

## Wheelchair weigher

6808

- Transportable due to two castors and carrying handles
- ▶ Functions: Weighing, taring, hold, BMI
- ▶ Energy-saving auto-off function
- Passage width: 795 mm
- ▶ Terminal with aluminium housing

## **Features**

- Powder-coated platform with integrated drive-on ramps
- Passage width: 795 mm
- Terminal with aluminium housing
- Large LC display, digit height: 25.4 mm
- Transportable due to two castors and carrying handles
- Four leveling feet for levelling and stabilizing the scale
- Functions: Weighing, taring, hold, BMI
- Battery level indicator (battery symbol in display)
- Energy-saving auto-off function
- Units in kg, lb or lb:oz
- Serial RS 232 and USB interface
- Battery operation with four Mignon batteries 1.5 V AA (included in scope of delivery)
- Power supply operation optional (see accessories)