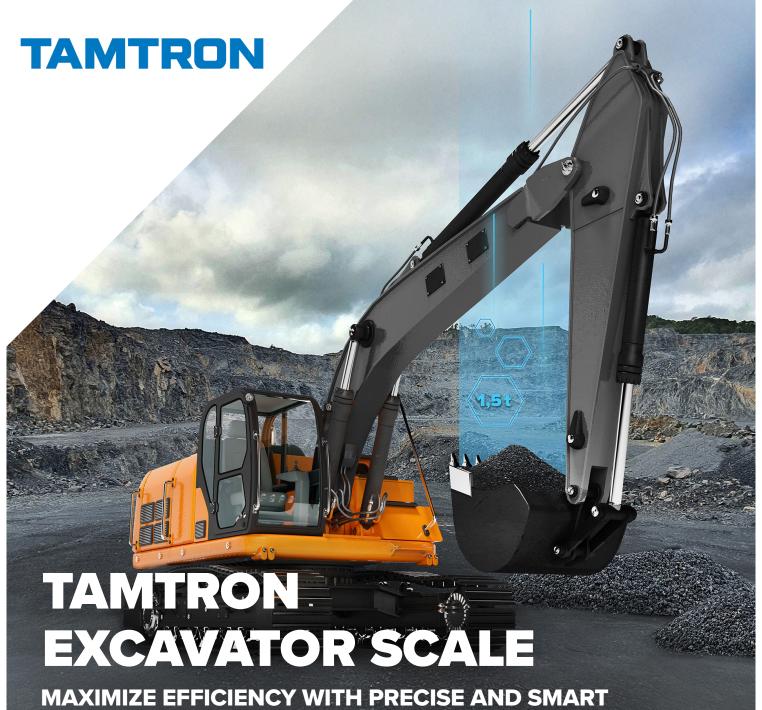

MAXIMIZE EFFICIENCY WITH PRECISE AND SMART WEIGHING FOR OPTIMAL PERFORMANCE IN CONSTRUCTION AND EARTH MOVING

Tamtron's brand new technology used in scale designed for excavator ensures optimal loads, seamless integration, and effortless operation—helping you to move more material, reduce errors, and maximize productivity. Designed for all excavator brands, our technology keeps your operations running smoothly with minimal downtime and maximum efficiency.

- ► Precise weighing result <2 %
- **▶** Weighing while loading
- ► Modern, user-friendly software
- ► Tamtron service and support & internet connectivity
- ► Compatible with all excavator brands