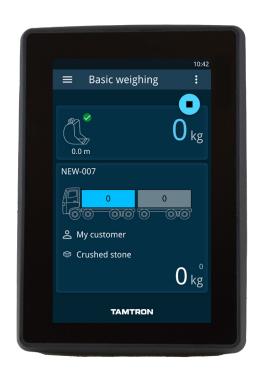

## **General information**

205 x 144 x 45 mm Dimensions (w/o mount)

Weight (inc. mount) 1 kg

12/24VDC Operational voltage

**Protection class IP65** 

-25-+50°C Operating temperature

7" capasitive touch screen Display operation

Resolution 800 x 480

<**2** % Accuracy

Unit of measure Tonnes, short tonnes and lbs

Connection interfaces 4G, WLAN, GPS, USB, Ethernet, Serial, Bluetooth

## Weighing functions

Dynamic weighing Automatic weighing Enter target weight Overload warning Pause functionality Job summary Weighing data statistics Master data management